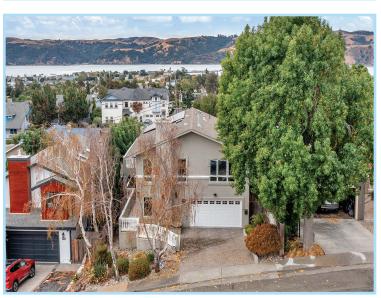

## 1428 OHARE DRIVE, BENICIA

## CUSTOM TRI-LEVEL HOME IN BENICIA!

Not your cookie cutter home. Discover this custom tri-level home that offers water, Mt Diablo and city views in downtown Benicia. A large room and full bathroom with its own entrance is a great option for multi-generational living. Middle living level offers two bedrooms, full bathroom, laundry room, sitting/office area and a deck. The top level situates the gourmet chefs kitchen, primary bedroom, family room and offers an abundance of natural light with two french doors out to a deck that creates your indoor/outdoor living space. Enjoy a beverage as you watch the breathtaking sunsets. Cozy up to 3 fireplaces on those cold winter days. Save some money with paid off solar. Your fur babies will love the dog run with artificial grass.

\$1,150,000 • 4 Bedrooms • 3.5 Bathrooms • 2,800 SqFt 4,792 SqFt Lot • Built 1976 • MLS# 324081987

For more photos and info: 1428OhareDrive.com

JENNIFERMOORETEAM.COM

Jennifer Moore 707-319-1933 jmoore@coldwellbanker.com DRE# 01329293