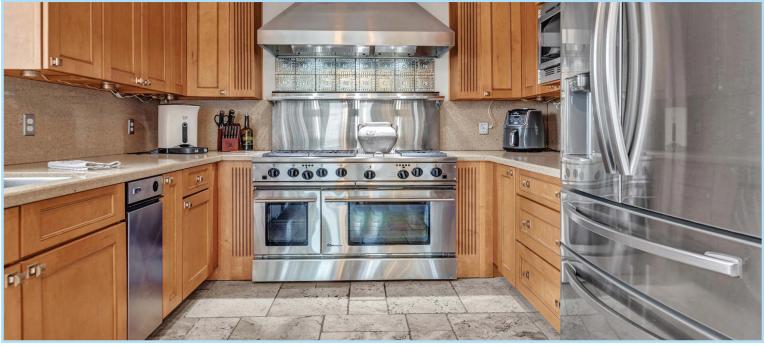

## CUSTOM TRI-LEVEL HOME IN BENICIA!

Not your cookie cutter home. Discover this custom tri-level home that offers water, Mt Diablo and city views in downtown Benicia. A large room and full bathroom with its own entrance is a great option for multi-generational living. Middle living level offers two bedrooms, full bathroom, laundry room, sitting/office area and a deck. The top level situates the gourmet chefs kitchen, primary bedroom, family room and offers an abundance of natural light with two french doors out to a deck that creates your indoor/outdoor living space. Enjoy a beverage as you watch the breathtaking sunsets. Cozy up to 3 fireplaces on those cold winter days. Save some money with paid off solar. Your fur babies will love the dog run with artificial grass.