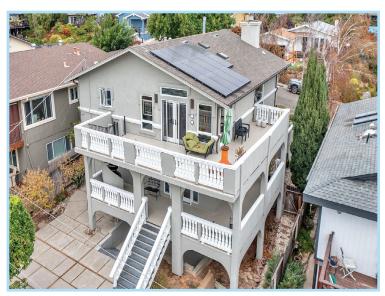

## CUSTOM TRI-LEVEL HOME IN BENICIA!

Not your cookie cutter home. Discover this custom tri-level home that offers water, Mt Diablo and city views in downtown Benicia. A large room and full bathroom with its own entrance is a great option for multi-generational living. Middle living level offers two bedrooms, full bathroom, laundry room, sitting/office area and a deck. The top level situates the gourmet chefs kitchen, primary bedroom, family room and offers an abundance of natural light with two french doors out to a deck that creates your indoor/outdoor living space. Enjoy a beverage as you watch the breathtaking sunsets. Cozy up to 3 fireplaces on those cold winter days. Save some money with paid off solar. Your fur babies will love the dog run with artificial grass.

\$1,150,000 • 4 Bedrooms • 3.5 Bathrooms • 2,800 SqFt 4,792 SqFt Lot • Built 1976 • MLS# 324081987

For more photos and info: 1428OhareDrive.com

JENNIFERMOORETEAM.COM

Jennifer Moore 707-319-1933 jmoore@coldwellbanker.com DRE# 01329293