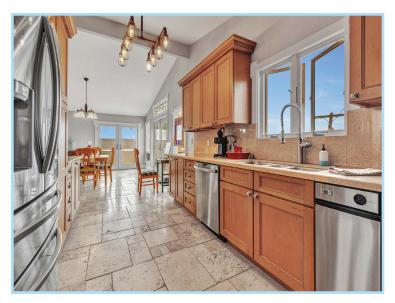

## CUSTOM TRI-LEVEL HOME IN BENICIA!

Not your cookie cutter home. Discover this custom tri-level home that offers water, Mt Diablo and city views in downtown Benicia. A large room and full bathroom with its own entrance is a great option for multi-generational living. Middle living level offers two bedrooms, full bathroom, laundry room, sitting/office area and a deck. The top level situates the gourmet chefs kitchen, primary bedroom, family room and offers an abundance of natural light with two french doors out to a deck that creates your indoor/outdoor living space. Enjoy a beverage as you watch the breathtaking sunsets. Cozy up to 3 fireplaces on those cold winter days. Save some money with paid off solar. Your fur babies will love the dog run with artificial grass.