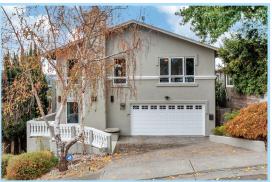

## 1428 OHARE DRIVE, BENICIA

## CUSTOM TRI-LEVEL HOME IN BENICIA!

Not your cookie cutter home. Discover this custom tri-level home that offers water, Mt Diablo and city views in downtown Benicia. A large room and full bathroom with its own entrance is a great option for multi-generational living. Middle living level offers two bedrooms, full bathroom, laundry room, sitting/office area and a deck. The top level situates the gourmet chefs kitchen, primary bedroom, family room and offers an abundance of natural light with two french doors out to a deck that creates your indoor/outdoor living space. Enjoy a beverage as you watch the breathtaking sunsets. Cozy up to 3 fireplaces on those cold winter days. Save some money with paid off solar. Your fur babies will love the dog run with artificial grass.

\$1,150,000 • 4 Bedrooms • 3.5 Bathrooms • 2,800 SqFt 4,792 SqFt Lot • Built 1976 • MLS# 324081987

For more photos and info: 1428OhareDrive.com

JENNIFERMOORETEAM.COM

Jennifer Moore 707-319-1933 jmoore@coldwellbanker.com DRE# 01329293