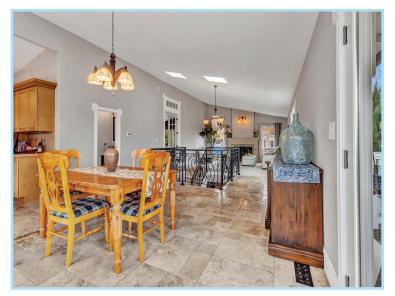

## CUSTOM TRI-LEVEL HOME IN BENICIA!

Not your cookie cutter home. Discover this custom tri-level home that offers water, Mt Diablo and city views in downtown Benicia. A large room and full bathroom with its own entrance is a great option for multi-generational living. Middle living level offers two bedrooms, full bathroom, laundry room, sitting/office area and a deck. The top level situates the gourmet chefs kitchen, primary bedroom, family room and offers an abundance of natural light with two french doors out to a deck that creates your indoor/outdoor living space. Enjoy a beverage as you watch the breathtaking sunsets. Cozy up to 3 fireplaces on those cold winter days. Save some money with paid off solar. Your fur babies will love the dog run with artificial grass.